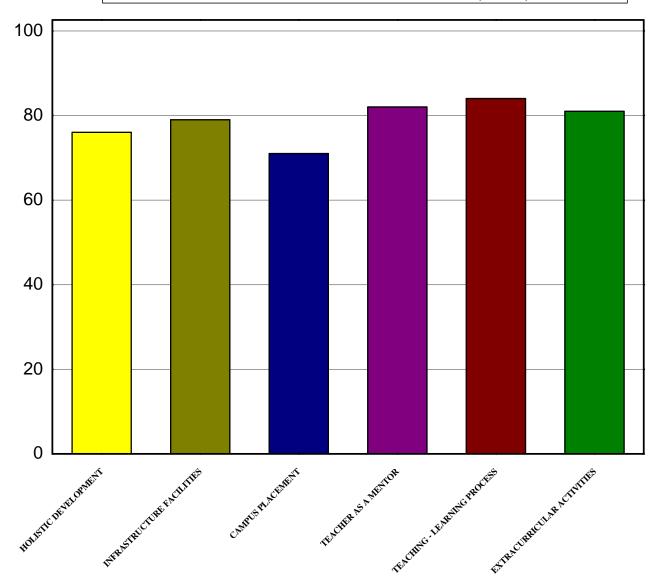

| 1 10 1 | oo. Tour recuback will help us elimance the quality of our educational and   |  |  |  |  |  |
|--------|------------------------------------------------------------------------------|--|--|--|--|--|
| extrac | curricular offerings.                                                        |  |  |  |  |  |
| Ratin  | g Scale:                                                                     |  |  |  |  |  |
| 1-25   | 1-25 = Not Satisfied<br>26-50 = Satisfied                                    |  |  |  |  |  |
| 26-50  |                                                                              |  |  |  |  |  |
| 51-75  | 5 = Good                                                                     |  |  |  |  |  |
| 76-10  | 00 = Excellent                                                               |  |  |  |  |  |
| 1.     | Holistic Development:                                                        |  |  |  |  |  |
|        | How satisfied are you with the institution's role in contributing to your    |  |  |  |  |  |
|        | overall personal and professional growth (including intellectual, emotional, |  |  |  |  |  |
|        | and social aspects)?                                                         |  |  |  |  |  |
| Ratin  | g:                                                                           |  |  |  |  |  |
| 2.     | Infrastructure Facilities:                                                   |  |  |  |  |  |
|        | How satisfied are you with the infrastructure provided by the institution,   |  |  |  |  |  |
|        | such as classrooms, laboratories, libraries, and other facilities?           |  |  |  |  |  |
| Ratin  | g:                                                                           |  |  |  |  |  |
| 3.     | Campus Placement:                                                            |  |  |  |  |  |
|        | How satisfied are you with the campus placement opportunities provided by    |  |  |  |  |  |
|        | the institution (including the support from the placement cell)?             |  |  |  |  |  |

Rating: \_\_\_\_

|   | _   | -    |      |         |
|---|-----|------|------|---------|
| 4 | Tea | cher | as a | Mentor: |

How satisfied are you with the mentorship and guidance provided by your teachers in helping you achieve your academic and personal goals?

| Rating: |
|---------|
|---------|

## 5. Teaching - Learning Process:

How satisfied are you with the overall teaching and learning process at the institution, including the quality of lectures, assignments, and classroom interactions?

| Rating: |  |
|---------|--|
|---------|--|

## 6. Extracurricular Activities:

How satisfied are you with the extracurricular activities offered by the institution, such as sports, cultural events, clubs, and other non-academic opportunities?

| Rating:   |  |
|-----------|--|
| Tructing. |  |